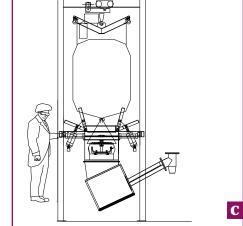

The most important aspect of such a system is its ability to isolate and sustain a dust free environment while being efficient and economical.

For unloading, the system works by placing the Bags containing the material in a Bulk Bag Unloading Frame by a forklift, or by monorail hoist. For difficult products, an agitating system is used in the lower half of the bag to knead the product and promote material flow from the bag. Materials can be discharged into a Duraflex Feeder for direct metering to your process.