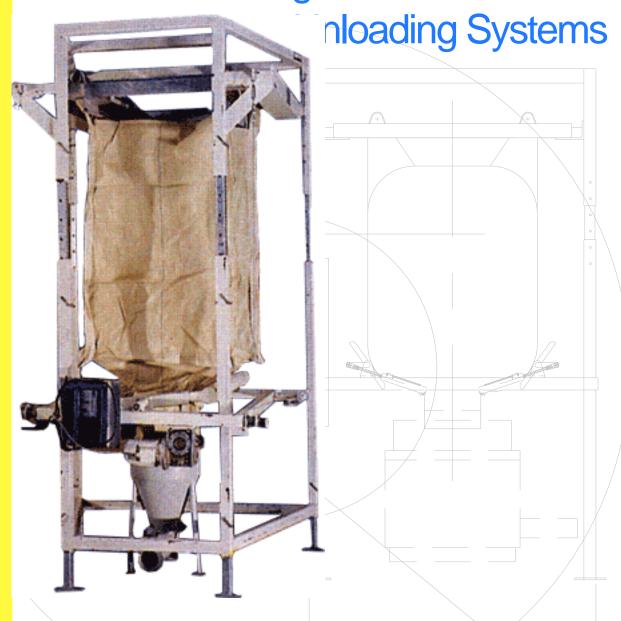

## Loading & Unloading Systems

Klausen Process Machinery Pty Ltd is proud to introduce the Bulk Bag Loading and Unloading Systems. These systems are designed to easily load or unload Bulk and Semi Bulk Bags.

The most important aspect of such a system is its ability to isolate and sustain a dust free environment while being efficient and economical.

For unloading, the system works by placing the Bags containing the material in a Bulk Bag Unloading Frame by a forklift, or by monorail hoist. For difficult products, an agitating system is used in the lower half of the bag to knead the product and promote material flow from the bag. Materials can be discharged into a Duraflex Feeder for direct metering to your process.