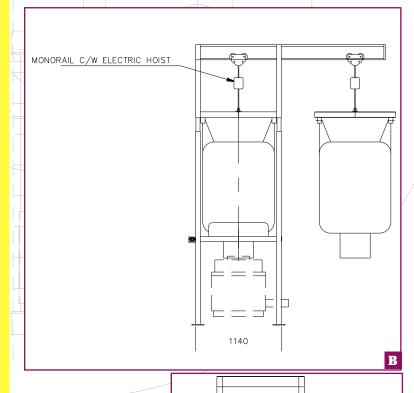

The most important aspect of such a system is its ability to isolate and sustain a dust free environment while being efficient and economical.

For unloading, the system works by placing the Bags containing the material in a Bulk Bag Unloading Frame by a forklift, or by monorail hoist. For difficult products, an agitating system is used in the lower half of the bag to knead the product and promote material flow from the bag. Materials can be discharged into a Duraflex Feeder for direct metering to your process.