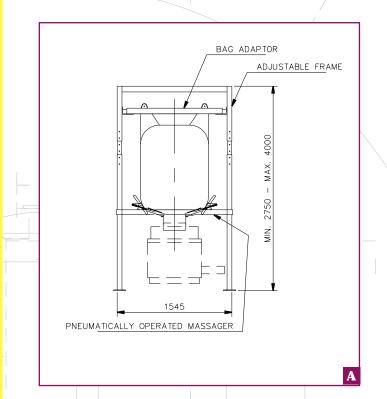

The most important aspect of such a system is its ability to isolate and sustain a dust free environment while being efficient and economical.

For unloading, the system works by placing the Bags containing the material in a Bulk Bag Unloading Frame by a forklift, or by monorail hoist. For difficult products, an agitating system is used in the lower half of the bag to knead the product and promote material flow from the bag. Materials can be discharged into a Duraflex Feeder for direct metering to your process.