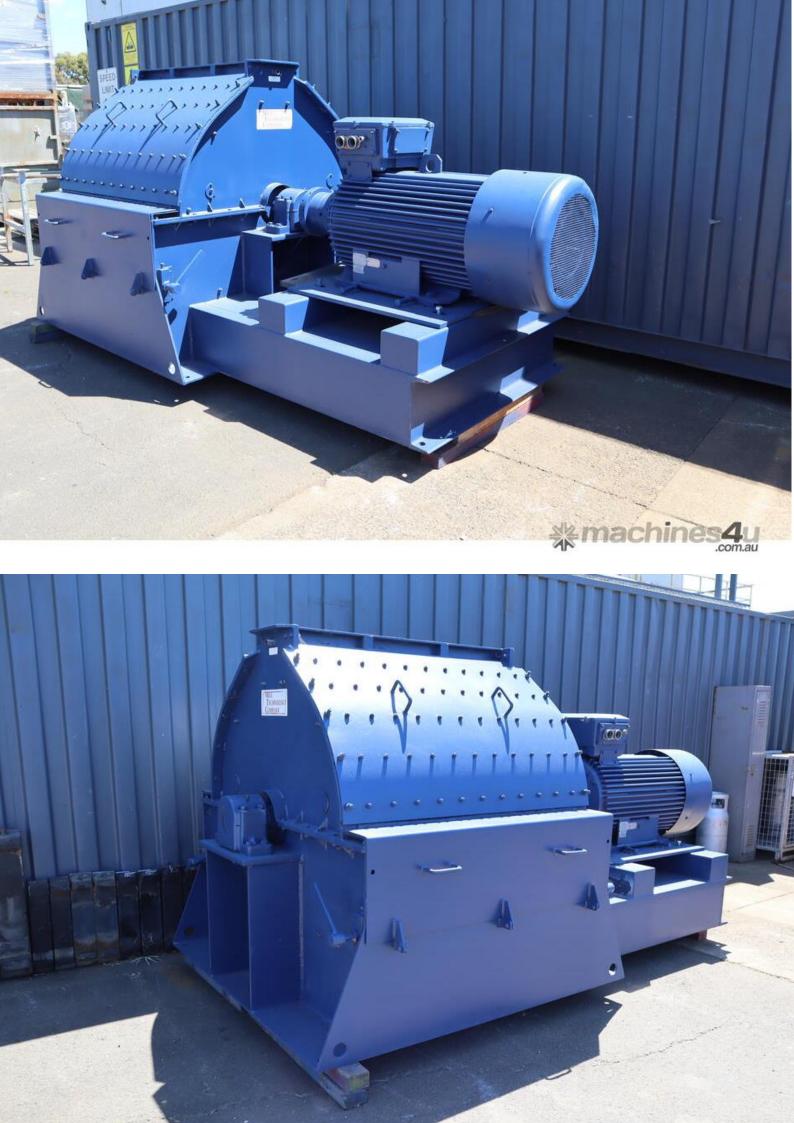

## **PRODUCT DESCRIPTION:**

Product: Hammer Mill Make: Mill Technology Company POWER: Make: Brook Hansen Motor: 415V 225kW 376A 1480 RPM MEASUREMENTS: Opening: 1235 x 155mm Screen Hole Diameter: 5mm Overall Dimensions: 3530 (l) x 1980 (w) x 1700 (h)