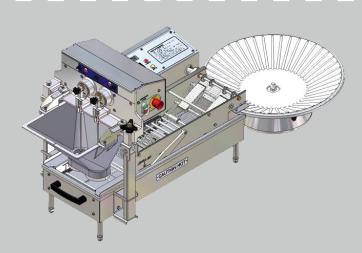

## CONSTRUCTION

- Tank, frame, legs, control panel 304 stainless steel
- Hopper & cutter head cast aluminium
- Gear drive mechanism with chain drive conveyor