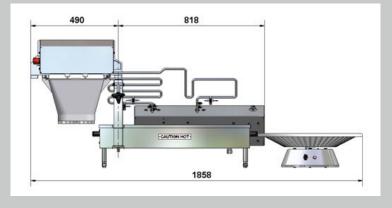

Model: OBCDM5





## **OVERALL DIMENSIONS**





# MAIN TECHNICAL FEATURES

**Electrical**: 208V, 60HZ, 20.2A with 3 metre (9.84 feet) cable **Electrical**: 240V, 50HZ, 25.6A with 3 metre (9.84 feet) cable

Thermostat: Robertshaw Heater Pilot: Red neon

Hopper Capacity: 7.5kgs (16.5 pounds) donut mix

Fryer Tank Capacity: 13 to 16kgs (29 to 35 pounds) of shortening

Fryer Tank Volume: 21 litres (5.55 gallons)

Production Capacity:

456pcs (38 dozens) per hour of 50gms (1.9 ounces) donut cake 912pcs (76 dozens) per hour of 20gms (0.7 ounces) donut cake

## CONSTRUCTION

- Tank, frame, legs, control panel 304 stainless steel
- Hopper & cutter head cast aluminium
- Gear drive mechanism with chain drive conveyor

## **WEIGHT**

- Appliance: 75kg (165.4 pounds).
- Appliance with packaging & accessories: 180kg (396.8 pounds)

## **OPTIONS**