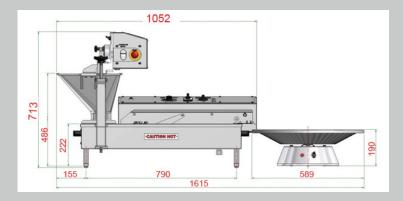

Model: OBCDM5





## **OVERALL DIMENSIONS**





# MAIN TECHNICAL FEATURES

**Electrical**: 208V, 60HZ, 20.2A with 3 metre (9.84 feet) cable **Electrical**: 240V, 50HZ, 25.6A with 3 metre (9.84 feet) cable

Thermostat: Robertshaw Heater Pilot: Red neon

Hopper Capacity: 7.5kgs (16.5 pounds) donut mix

Fryer Tank Capacity: 13 to 16kgs (29 to 35 pounds) of shortening

Fryer Tank Volume: 21 litres (5.55 gallons)

Production Capacity:

456pcs (38 dozens) per hour of 50gms (1.9 ounces) donut cake 912pcs (76 dozens) per hour of 20gms (0.7 ounces) donut cake

## CONSTRUCTION

- Tank, frame, legs, control panel 304 stainless steel
- Hopper & cutter head cast aluminium
- Gear drive mechanism with chain drive conveyor

## **WEIGHT**

- Appliance: 75kg (165.4 pounds).
- Appliance with packaging & accessories: 180kg (396.8 pounds)

## **OPTIONS*