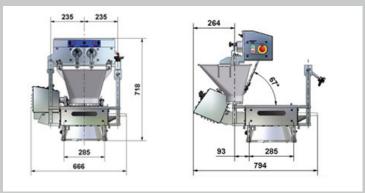

3 metre (9.84 feet) cable

Thermostat: Robertshaw Heater Pilot: Red neon

Hopper Capacity: 7.5kgs (16.5 pounds) donut mix

Fryer Tank Capacity: 13 to 16kgs (29 to 35 pounds) of shortening

Fryer Tank Volume: 21 litres (5.55 gallons)

Production Capacity:

456pcs (38 dozens) per hour of 50gms (1.9 ounces) donut cake 912pcs (76 dozens) per hour of 20gms (0.7 ounces) donut cake

## CONSTRUCTION

- Tank, frame, legs, control panel 304 stainless steel
- Hopper & cutter head cast aluminium
- Gear drive mechanism with chain drive conveyor

## **WEIGHT**

- Appliance: 75kg (165.4 pounds).
- Appliance with packaging & accessories: 180kg (396.8 pounds)

## **OPTIONS**

- Hopper Divider
- Oil Drain Kit
- Mini Donut Hopper & Plungers
- Stainless Steel Bench
- Stainless Steel Bench with Exhaust Hood