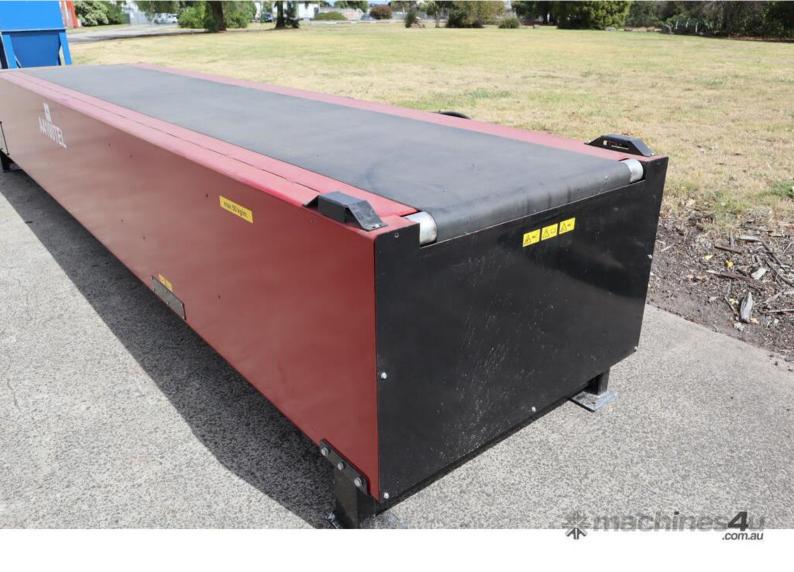

## Long Extendable Telescopic Boom Motorised Belt Conveyor - Caljan BeltTrac

Make: Caljan Model: CB4M 6/12,3-800 Year: 2018

Reach: 12m Retracted Length: 6m Extended Length: 18.3m

Belt Width: 800mm Belt Height: 955mm

Capacity: 50kg/m Power: 415V 16A

**Weight**: 3300kg **Overall Dimensions** (mm): 6000 x 1400 x 1000 h "This conveyor is in excellent working condition. It is a fairly recent unit. Operation is simple & user-friendly with a joystick at the side of the conveyor controlling extension & retraction."

"It is designed for efficient loading and unloading of containers and trucks. Its telescopic feature allows for easy extension and retraction, enabling it to adapt to various sizes of freight carriers. Ideal for logistics centers, warehouses, and distribution facilities requiring versatile and efficient material handling solutions."